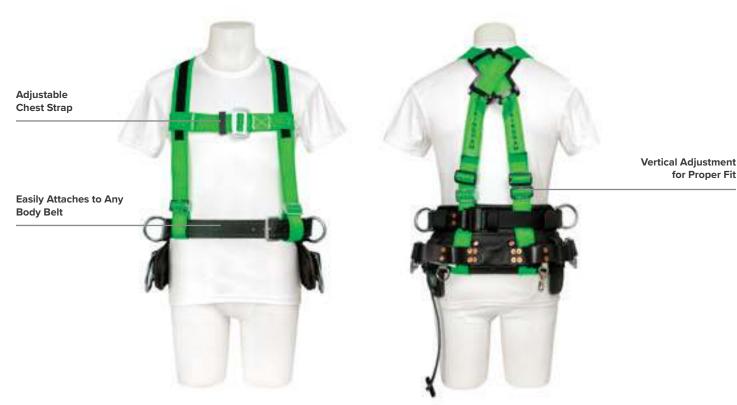

## Buck Man Rated Suspenders 6251

Buck Man Rated Suspenders are easily attached to your Buckingham body belt giving you and your tools the support needed for those long days in the field. These new BuckViz suspenders are ideal for someone who has to carry around heavy tools and hardware. In Some cases, the weight of your hardware or bulky tools and equipment can cause your body belt to be pulled down causing uneven weight distribution and chafing which can

## FEATURES:

- Easily attachable to any body belt.
- Man-Rated.
- Stops body belt from sagging when full of heavy tools and equipment.

Not to be used for fall restraint or fall protection.

cause discomfort. By adding these easy attachable retrofit suspenders, the weight of your equipment is comfortably distributed throughout the shoulders while eliminating your body belt from sliding down when full of equipment. The most important advantage to these suspenders is that they will keep you in your body belt if you were to become inverted. *Body Belt not included.* 

- Suspenders provide even weight distribution across your shoulders.
- New BuckViz design.